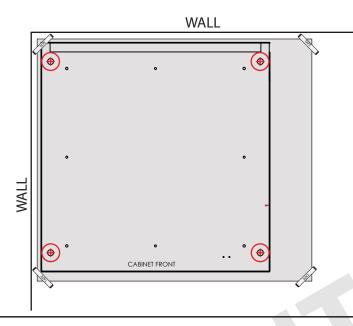

### KIT INCLUDES:

4x

1/2 FLOOR MOUNTING ANCHORS

1 X
DROP BOX FLOOR MOUNT
DRILL TEMPLATE (AS-00019)

1

PLACE TEMPLATE ON FLOOR IN DESIRED LOCATION AND TAPE TO THE FLOOR TO HOLD IT IN POSITION FOR MARKING.

NOTE: IF UNIT IS TO BE PLACED AGAINST A WALL, MAKE SURE THERE IS AT LEAST 1 1/2" MIN.

CLEARANCE BETWEEN THE WALL AND ANY SIDES OF THE CABINET

### USING CENTER PUNCH OR OTHER SUITABLE MARKING METHOD, MARK THE CENTER OF THE FOUR MOUNTING HOLES FOR DRILLING

3

REMOVE THE TEMPLATE AND DRILL 4X, Ø1/2" HOLES @ 2 1/2" DEEP IN THE FLOOR FOR ANCHOR BOLTS; ONE IN EACH CORNER

NOTE: IF YOUR HOLE IS NOT Ø1/2" X 2 1/2" DEEP THE ANCHORS MIGHT NOT HOLD PROPERLY

INSERT AND SET ANCHORS IN THE FLOOR. POSITION THE CABINET OVER THE ANCHORS