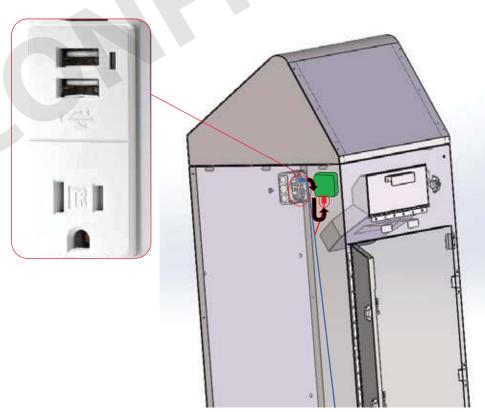

#### UNITS WITH OUT DISPLAY WITH BATTERY POWER (NO 110 AC)

REMOVE THE BATTERY CASE FROM THE INNER RIGHT SIDE OF THE KIOSK (ATTACHED WITH VELCRO)

INSERT 4 AA BATTERIES, CLOSE CASE. REATTACH BATTERY CASE.

9

REMOVE USB CABLE FROM OUTLET NEXT TO BATTERY CASE AND PLUG IT INTO BATTERY CASE.

THIS INSTALL IS COMPLETE