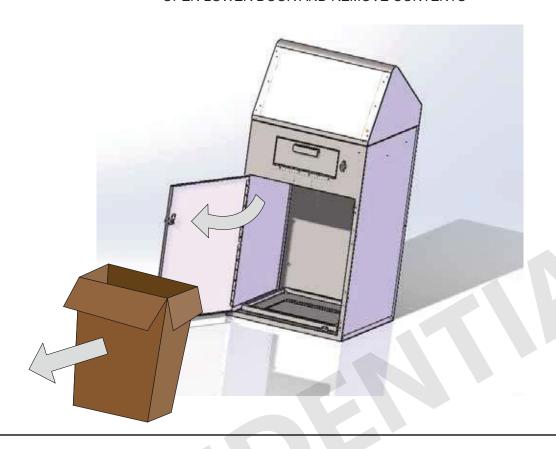

### KIT INCLUDES:

4x

1/2 FLOOR MOUNTING ANCHORS



1 X
DROP BOX FLOOR MOUNT
DRILL TEMPLATE (AS-00019)



1

PLACE TEMPLATE ON FLOOR IN DESIRED LOCATION AND TAPE TO THE FLOOR TO HOLD IT IN POSITION FOR MARKING.

NOTE: IF UNIT IS TO BE PLACED AGAINST A WALL, MAKE SURE THERE IS AT LEAST 1 1/2" MIN.

CLEARANCE BETWEEN THE WALL AND ANY SIDES OF THE CABINET



### USING CENTER PUNCH OR OTHER SUITABLE MARKING METHOD, MARK THE CENTER OF THE FOUR MOUNTING HOLES FOR DRILLING



3

REMOVE THE TEMPLATE AND DRILL 4X, Ø1/2" HOLES @ 2 1/2" DEEP IN THE FLOOR FOR ANCHOR BOLTS; ONE IN EACH CORNER

NOTE: IF YOUR HOLE IS NOT Ø1/2" X 2 1/2" DEEP THE ANCHORS MIGHT NOT HOLD PROPERLY



INSERT AND SET ANCHORS IN THE FLOOR. POSITION THE CABINET OVER THE ANCHORS





#### OPEN LOWER DOOR AND REMOVE CONTENTS



6

#### SECURELY FASTEN TO THE FLOOR USING THE SUPPLIED WASHER AND THREAD FASTENERS





# UNITS WITH DISPLAY OR WITH OUT DISPLAY USING 110 AC ATTACH IEC RIGHT ANGLE AC POWER CORD INTO THE BACK THEN PLUG INTO OUTLET THIS INSTALL IS COMPLETE





#### UNITS WITH OUT DISPLAY WITH BATTERY POWER (NO 110 AC)

REMOVE THE BATTERY CASE FROM THE INNER RIGHT SIDE OF THE KIOSK (ATTACHED WITH VELCRO)



INSERT 4 AA BATTERIES, CLOSE CASE. REATTACH BATTERY CASE.



9

REMOVE USB CABLE FROM OUTLET NEXT TO BATTERY CASE AND PLUG IT INTO BATTERY CASE.

THIS INSTALL IS COMPLETE