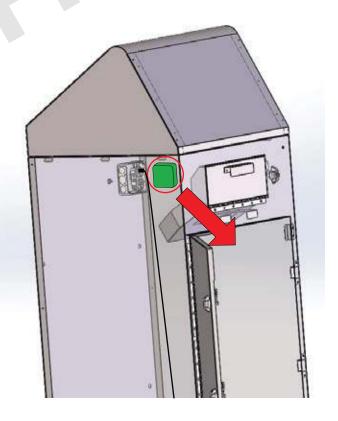

SUITABLE MARKING METHOD, MARK THE CENTER OF THE FOUR MOUNTING HOLES FOR DRILLING



3

REMOVE THE TEMPLATE AND DRILL 4X, Ø1/2" HOLES @ 2 1/2" DEEP IN THE FLOOR FOR ANCHOR BOLTS; ONE IN EACH CORNER

NOTE: IF YOUR HOLE IS NOT Ø1/2" X 2 1/2" DEEP THE ANCHORS MIGHT NOT HOLD PROPERLY



INSERT AND SET ANCHORS IN THE FLOOR. POSITION THE CABINET OVER THE ANCHORS





#### OPEN LOWER DOOR AND REMOVE CONTENTS



6

#### SECURELY FASTEN TO THE FLOOR USING THE SUPPLIED WASHER AND THREAD FASTENERS





# UNITS WITH DISPLAY OR WITH OUT DISPLAY USING 110 AC ATTACH IEC RIGHT ANGLE AC POWER CORD INTO THE BACK THEN PLUG INTO OUTLET THIS INSTALL IS COMPLETE





#### UNITS WITH OUT DISPLAY WITH BATTERY POWER (NO 110 AC)

REMOVE THE BATTERY CASE FROM THE INNER RIGHT SIDE OF THE KIOSK (ATTACHED WITH VELCRO)



INSERT 4 AA BATTERIES, CLOSE CASE. REATTACH BATTERY CASE.



9

REMOVE USB CABLE FROM OUTLET NEXT TO BATTERY CASE AND PLUG IT INTO BATTERY CASE.

THIS INSTALL IS COMPLETE