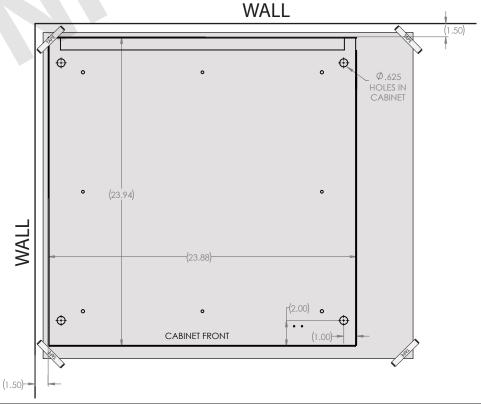

### KIT INCLUDES:

4x

1/2 FLOOR MOUNTING ANCHORS

1 X
DROP BOX FLOOR MOUNT
DRILL TEMPLATE (AS-00019)

1

PLACE TEMPLATE ON FLOOR IN DESIRED LOCATION AND TAPE TO THE FLOOR TO HOLD IT IN POSITION FOR MARKING.

NOTE: IF UNIT IS TO BE PLACED AGAINST A WALL, MAKE SURE THERE IS AT LEAST 1 1/2" MIN.

CLEARANCE BETWEEN THE WALL AND ANY SIDES OF THE CABINET

### USING CENTER PUNCH OR OTHER SUITABLE MARKING METHOD, MARK THE CENTER OF THE FOUR MOUNTING HOLES FOR DRILLING

3

REMOVE THE TEMPLATE AND DRILL 4X, Ø1/2" HOLES @ 2 1/2" DEEP IN THE FLOOR FOR ANCHOR BOLTS; ONE IN EACH CORNER