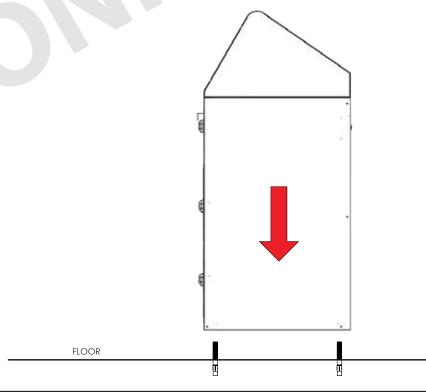

NOTE: IF YOUR HOLE IS NOT Ø1/2" X 2 1/2" DEEP THE ANCHORS MIGHT NOT HOLD PROPERLY

INSERT AND SET ANCHORS IN THE FLOOR. POSITION THE CABINET OVER THE ANCHORS

#### SECURELY FASTEN TO THE FLOOR USING THE SUPPLIED WASHER AND THREAD FASTENERS