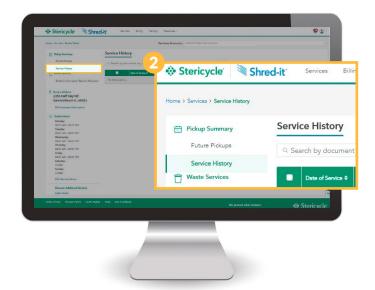

These documents will automatically be added to your account and can be viewed any time on MyStericycle.

1. Select the **Services menu** option from the dashboard.

2. Click **Service History** and select the appropriate account from the drop-down menu.

 Simply click the document number to view a PDF, or use the search and filter functions to find what you're looking for.