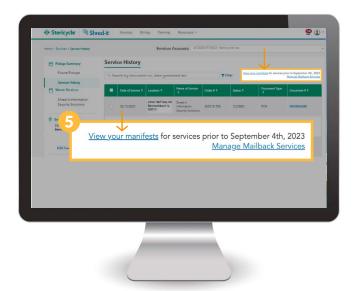

## **PAPERLESS MANIFESTS**

Customer must click the "RMW Service Receipt" document's hyperlink to view the digital copy of the ticker tape. \*No Documents available under the manifest link.

5. Healthcare services customers, to access proof of destruction manifests prior to September 4th, 2023, click View your manifests on the upper right of page.