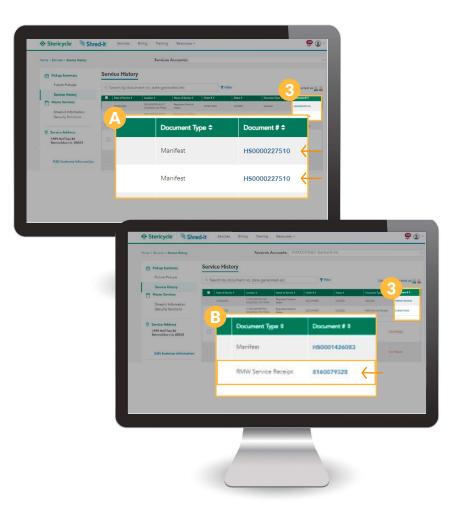

 Simply click the document number to view a PDF, or use the search and filter functions to find what you're looking for.

## **PAPER MANIFESTS**

Customer would click on the Manifest line's hyperlink to view the document.

## **PAPERLESS MANIFESTS**

Customer must click the "RMW Service Receipt" document's hyperlink to view the digital copy of the ticker tape. \*No Documents available under the manifest link.

5. Healthcare services customers, to access proof of destruction manifests prior to September 4th, 2023, click View your manifests on the upper right of page.