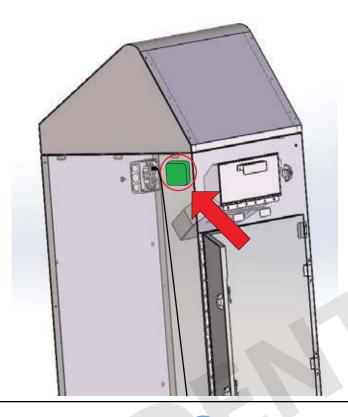

#### UNITS WITH OUT DISPLAY WITH BATTERY POWER (NO 110 AC)

REMOVE THE BATTERY CASE FROM THE INNER RIGHT SIDE OF THE KIOSK (ATTACHED WITH VELCRO)

INSERT 4 AA BATTERIES, CLOSE CASE. REATTACH BATTERY CASE.

9

REMOVE USB CABLE FROM OUTLET NEXT TO BATTERY CASE AND PLUG IT INTO BATTERY CASE.

THIS INSTALL IS COMPLETE