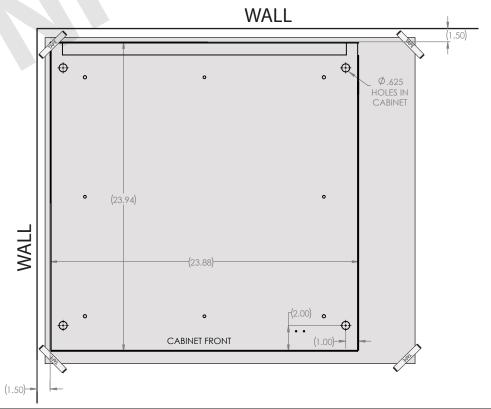

### KIT INCLUDES:

4x

1/2 FLOOR MOUNTING ANCHORS

1 X
DROP BOX FLOOR MOUNT
DRILL TEMPLATE (AS-00019)

PLACE TEMPLATE ON FLOOR IN DESIRED LOCATION AND TAPE TO THE FLOOR TO HOLD IT IN POSITION FOR MARKING.

NOTE: IF UNIT IS TO BE PLACED AGAINST A WALL, MAKE SURE THERE IS AT LEAST 1 1/2" MIN.

CLEARANCE BETWEEN THE WALL AND ANY SIDES OF THE CABINET

# USING CENTER PUNCH OR OTHER SUITABLE MARKING METHOD, MARK THE CENTER OF THE FOUR MOUNTING HOLES FOR DRILLING

3

REMOVE THE TEMPLATE AND DRILL 4X, Ø1/2" HOLES @ 2 1/2" DEEP IN THE FLOOR FOR ANCHOR BOLTS; ONE IN EACH CORNER

NOTE: IF YOUR HOLE IS NOT Ø1/2" X 2 1/2" DEEP THE ANCHORS MIGHT NOT HOLD PROPERLY

INSERT AND SET ANCHORS IN THE FLOOR. POSITION THE CABINET OVER THE ANCHORS