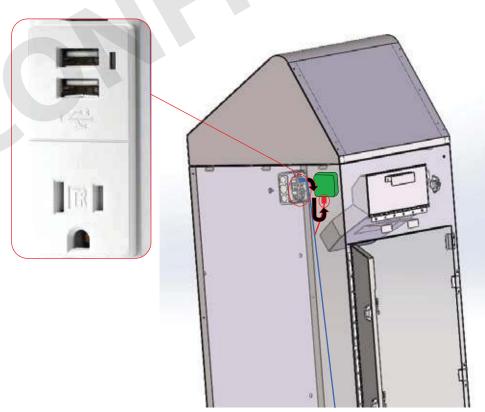

# UNITS WITH DISPLAY OR WITH OUT DISPLAY USING 110 AC ATTACH IEC RIGHT ANGLE AC POWER CORD INTO THE BACK THEN PLUG INTO OUTLET THIS INSTALL IS COMPLETE

9

REMOVE USB CABLE FROM OUTLET NEXT TO BATTERY CASE AND PLUG IT INTO BATTERY CASE.

THIS INSTALL IS COMPLETE