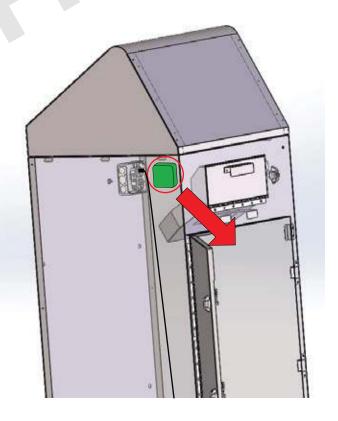

#### UNITS WITH OUT DISPLAY WITH BATTERY POWER (NO 110 AC)

REMOVE THE BATTERY CASE FROM THE INNER RIGHT SIDE OF THE KIOSK (ATTACHED WITH VELCRO)

INSERT 4 AA BATTERIES, CLOSE CASE. REATTACH BATTERY CASE.