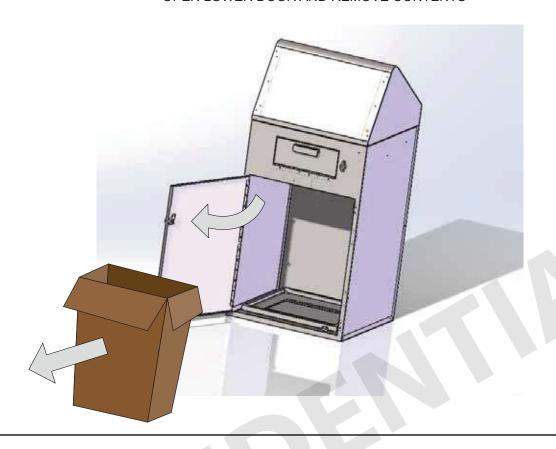

K**



### KIT INCLUDES:

4x

1/2 FLOOR MOUNTING ANCHORS



1 X
DROP BOX FLOOR MOUNT
DRILL TEMPLATE (AS-00019)





PLACE TEMPLATE ON FLOOR IN DESIRED LOCATION AND TAPE TO THE FLOOR TO HOLD IT IN POSITION FOR MARKING.

NOTE: IF UNIT IS TO BE PLACED AGAINST A WALL, MAKE SURE THERE IS AT LEAST 1 1/2" MIN.

CLEARANCE BETWEEN THE WALL AND ANY SIDES OF THE CABINET



# USING CENTER PUNCH OR OTHER SUITABLE MARKING METHOD, MARK THE CENTER OF THE FOUR MOUNTING HOLES FOR DRILLING



3

REMOVE THE TEMPLATE AND DRILL 4X, Ø1/2" HOLES @ 2 1/2" DEEP IN THE FLOOR FOR ANCHOR BOLTS; ONE IN EACH CORNER

NOTE: IF YOUR HOLE IS NOT Ø1/2" X 2 1/2" DEEP THE ANCHORS MIGHT NOT HOLD PROPERLY



INSERT AND SET ANCHORS IN THE FLOOR. POSITION THE CABINET OVER THE ANCHORS





#### OPEN LOWER DOOR AND REMOVE CONTENTS



6

#### SECURELY FASTEN TO THE FLOOR USING THE SUPPLIED WASHER AND THREAD FASTENERS





# UNITS WITH DISPLAY OR WITH OUT DISPLAY USING 110 AC ATTACH IEC RIGHT ANGLE AC POWER CORD INTO THE BACK THEN PLUG INTO OUTLET THIS INSTALL IS COMPLETE





#### UNITS WITH OUT DISPLAY WITH BATTERY POWER (NO 110 AC)

REMOVE THE BATTERY CASE FROM THE INNER RIGHT SIDE OF THE KIOSK (ATTACHED WITH VELCRO)



INSERT 4 AA BATTERIES, CLOSE CASE. REATTACH BATTERY CASE.



9

REMOVE USB CABLE FROM OUTLET NEXT TO BATTERY CASE AND PLUG IT INTO BATTERY CASE.

THIS INSTALL IS COMPLETE