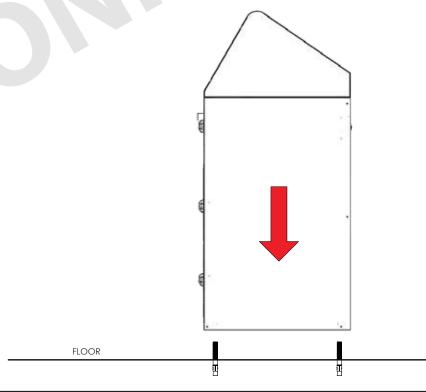

NOTE: IF YOUR HOLE IS NOT Ø1/2" X 2 1/2" DEEP THE ANCHORS MIGHT NOT HOLD PROPERLY

INSERT AND SET ANCHORS IN THE FLOOR. POSITION THE CABINET OVER THE ANCHORS