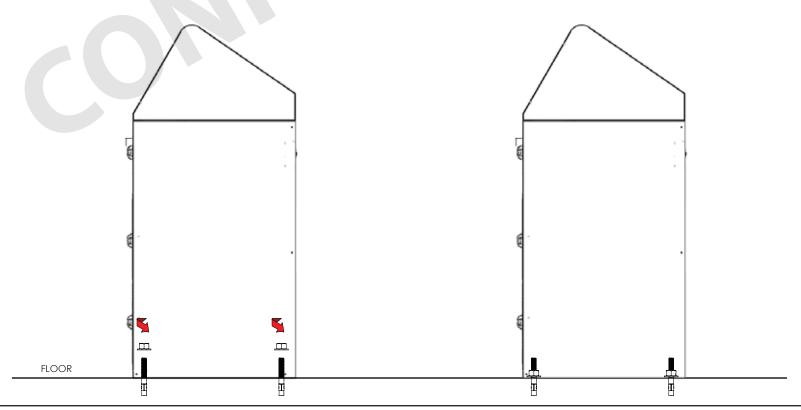

#### SECURELY FASTEN TO THE FLOOR USING THE SUPPLIED WASHER AND THREAD FASTENERS