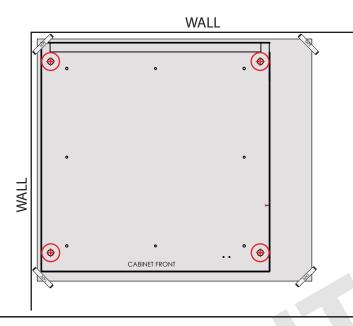

# USING CENTER PUNCH OR OTHER SUITABLE MARKING METHOD, MARK THE CENTER OF THE FOUR MOUNTING HOLES FOR DRILLING

3

REMOVE THE TEMPLATE AND DRILL 4X, Ø1/2" HOLES @ 2 1/2" DEEP IN THE FLOOR FOR ANCHOR BOLTS; ONE IN EACH CORNER

NOTE: IF YOUR HOLE IS NOT Ø1/2" X 2 1/2" DEEP THE ANCHORS MIGHT NOT HOLD PROPERLY

INSERT AND SET ANCHORS IN THE FLOOR. POSITION THE CABINET OVER THE ANCHORS

#### SECURELY FASTEN TO THE FLOOR USING THE SUPPLIED WASHER AND THREAD FASTENERS