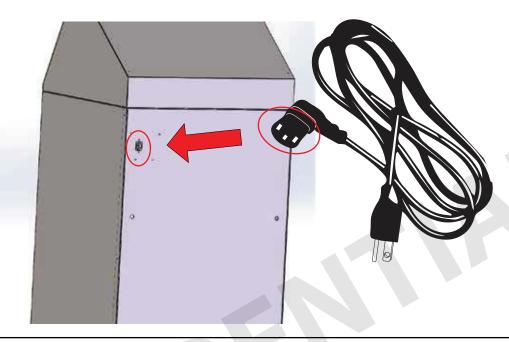

# UNITS WITH DISPLAY OR WITH OUT DISPLAY USING 110 AC ATTACH IEC RIGHT ANGLE AC POWER CORD INTO THE BACK THEN PLUG INTO OUTLET THIS INSTALL IS COMPLETE